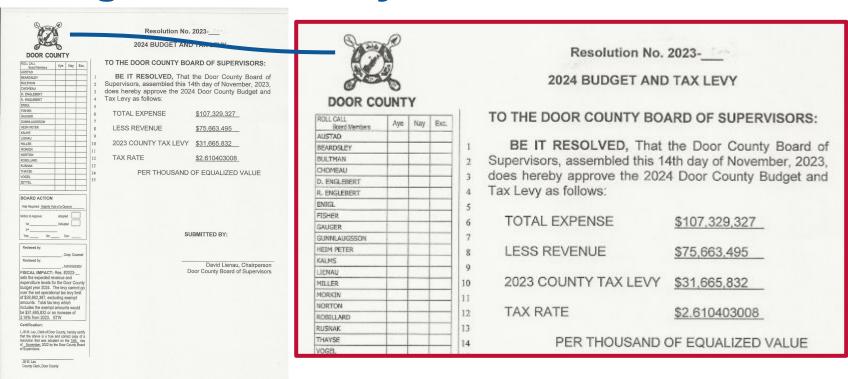

### **Budget Comparison p. 1**

The county receives federal and state money to provide (at least some of) the mandated services. This revenue is supplemented with grants, donations, user fees, etc. as well as a .05% sales tax. Additional money must come from the the property tax levy.

Page 6 of 90

| Department                   | Revenues                    | 2022 Adopted  Expenditure | Tax Levy    | Per Cent<br>Change<br>Tax Levy<br>2021/2022 | Revenues   | 2023 Adopted |             | Per Cent<br>Change<br>Tax Levy |            | 2024 Proposed |             | Per Cent<br>Change<br>Tax Levy |
|------------------------------|-----------------------------|---------------------------|-------------|---------------------------------------------|------------|--------------|-------------|--------------------------------|------------|---------------|-------------|--------------------------------|
| General Fund                 | Horondoo                    | Experientare              | TOX LOVY    | 2021/2022                                   | Revenues   | Expenditure  | Tax Levy    | 2022/2023                      | Revenues   | Expenditure   | Tax Levy    | 2023/2024                      |
| General Administration       | 4,935,382                   | 1,547,151                 | (3,388,231) | 74.39%                                      | 5,935,533  | 0.750.454    |             |                                |            |               |             |                                |
| Sales Tax Reserve Applied    | 684,051                     | 1,011,101                 | (684,051)   | 28.37%                                      | 1,932,221  | 6,759,454    | 823,921     | -124.32%                       | 8,346,147  | 5,685,447     | (2,660,700) | -422.93%                       |
| Other Reserves Applied       | 300,000                     |                           | (300,000)   | -74.38%                                     | 1,721,339  |              | (1,932,221) | 182.47%                        | 2,126,860  |               | (2,126,860) | 10.07%                         |
| Workers Comp. Applied        |                             |                           | (000,000)   | N/A                                         | 1,721,339  |              | (1,721,339) | 473.78%                        | 3,335,169  |               | (3,335,169) | 93.75%                         |
| Fund Balance Applied         |                             |                           |             | -100.00%                                    | 3,700,000  |              | -           | N/A                            |            |               | -           | N/A                            |
|                              |                             |                           |             | -100.00%                                    | 3,700,000  |              | (3,700,000) | N/A                            |            |               | -           | N/A                            |
| Administrator                |                             | 277,732                   | 277,732     | 2.57%                                       | 132,281    | 422,826      | 200 545     | 10/5                           |            |               |             |                                |
| Airport                      | 48,262                      | 252,278                   | 204,016     | 14.13%                                      | 53,080     |              | 290,545     | 4.61%                          | 128,275    | 458,640       | 330,365     | 13.71%                         |
| Child Support                | 538,579                     | 607,816                   | 69,237      | 18.62%                                      | 563,588    | 226,292      | 173,212     | -15.10%                        | 78,860     | 263,675       | 184,815     | 6.70%                          |
| Clerk of Court/Circuit Court | 453,540                     | 1,056,150                 | 602,610     | 8.07%                                       | 477,080    | 619,862      | 56,274      | -18.72%                        | 570,531    | 665,334       | 94,803      | 68.47%                         |
| Corporation Counsel          | 7,500                       | 427,868                   | 420,368     | 1.83%                                       | 7,500      | 1,113,393    | 636,313     | 5.59%                          | 485,800    | 1,181,885     | 696,085     | 9.39%                          |
| County Board                 |                             | 279,153                   | 279,153     | 8.89%                                       | 7,500      | 522,719      | 515,219     | 22.56%                         | 7,500      | 521,169       | 513,669     | -0.30%                         |
| County Clerk                 | 35,000                      | 262,198                   | 227,198     | 7.74%                                       |            | 295,840      | 295,840     | 5.98%                          | -          | 290,044       | 290,044     | -1.96%                         |
| County Treasurer             | 567,700                     | 240,331                   | (327,369)   | 3.98%                                       | 32,000     | 259,747      | 227,747     | 0.24%                          | 38,000     | 355,930       | 317,930     | 39.60%                         |
| District Attorney            | 59,100                      | 407,579                   | 348,479     |                                             | 530,085    | 234,661      | (295,424)   | -9.76%                         | 531,950    | 235,631       | (296,319)   | 0.30%                          |
| 911 Dispatch                 | 257,279                     | 1,288,025                 | 1,030,746   | 1.38%                                       | 57,100     | 436,262      | 379,162     | 8.80%                          | 58,850     | 482,026       | 423,176     | 11.61%                         |
| Facilities & Parks           | 247,422                     | 3,194,221                 | 2,946,799   | N/A                                         | 285,862    | 1,388,675    | 1,102,813   | N/A                            | 263,346    | 1,377,935     | 1,114,589   | 1.07%                          |
| Finance                      | 277,722                     | 663,137                   | 663,137     | 7.13%                                       | 256,385    | 3,347,446    | 3,091,061   | 4.90%                          | 245,220    | 3,402,834     | 3,157,614   | 2.15%                          |
| Human Resources              |                             | 548,660                   | 548,660     | 9.04%                                       | -          | 701,417      | 701,417     | 5.77%                          | -          | 768,439       | 768,439     | 9.56%                          |
| Land Use Services            | 460,368                     | 1,345,042                 | 884,674     | 40.68%                                      | -          | 573,350      | 573,350     | 4.50%                          | -          | 610,966       | 610,966     | 6.56%                          |
| Library                      | 138,908                     | 1,825,261                 | 1,686,353   | -14.14%                                     | 415,325    | 1,354,582    | 939,257     | 6.17%                          | 452,566    | 1,396,680     | 944,114     | 0.52%                          |
| Medical Examiner             | 100,000                     | 106,827                   |             | 5.46%                                       | 92,754     | 1,884,374    | 1,791,620   | 6.24%                          | 78,122     | 2,086,272     | 2,008,150   | 12.09%                         |
| Museum                       | 15,000                      | 177,600                   | 106,827     | 0.00%                                       | -          | 106,827      | 106,827     | 0.00%                          | -          | 113,770       | 113,770     | 6.50%                          |
| Register of Deeds            | 445,300                     | 283,772                   | 162,600     | -0.65%                                      | 35,000     | 210,615      | 175,615     | 8.00%                          | -          | 194,242       | 194,242     | 10.61%                         |
| Sheriff                      | 1,342,572                   | 8,933,777                 | (161,528)   | -28.20%                                     | 455,300    | 308,764      | (146,536)   | 9.28%                          | 483,400    | 343,166       | (140,234)   | 4.30%                          |
| Soll/Water Conservation      | 1,010,221                   | 1,541,434                 | 7,591,205   | 3.49%                                       | 1,335,593  | 9,901,929    | 8,566,336   | 12.85%                         | 1,406,046  | 10,097,082    | 8,691,036   | 1.46%                          |
| Fechnology Services          | 100,052                     | 1,360,925                 | 531,213     | 12.72%                                      | 693,079    | 1,293,376    | 600,297     | 13.00%                         | 470,870    | 1,122,703     | 651,833     | 8.59%                          |
| r.S. Equipment Outlay        | 100,052                     | 89,430                    | 1,260,873   | -21.43%                                     | 178,738    | 1,857,923    | 1,679,185   | 33.18%                         | 123,175    | 2,169,487     | 2,046,312   | 21.86%                         |
| ransportation                | 696,041                     |                           | 89,430      | N/A                                         |            | 96,165       | 96,165      | 7.53%                          | -          | 83,041        | 83,041      | -13.65%                        |
| JW Extension                 | 030,041                     | 873,391                   | 177,350     | -2.35%                                      | 762,506    | 938,207      | 175,701     | -0.93%                         | 826,188    | 983,594       | 157,406     | -10,41%                        |
| /eterans' Services           | 11,000                      | 228,382                   | 228,382     | -7.21%                                      | -          | 236,932      | 236,932     | 3.74%                          | -          | 226,105       | 226,105     | -4.57%                         |
| otal General Fund            | BEAUTIFUL TO SERVICE STREET | 167,958                   | 156,958     | 11.76%                                      | 12,000     | 220,721      | 208,721     | 32.98%                         | 12,000     | 213,146       | 201,146     | -3.63%                         |
| otal General Fulid           | 12,353,277                  | 27,986,098                | 15,632,821  | 0.18%                                       | 19,664,349 | 35,312,359   | 15,648,010  | 0.10%                          | 20,068,875 | 35,329,243    | 15,260,368  | -2.48%                         |