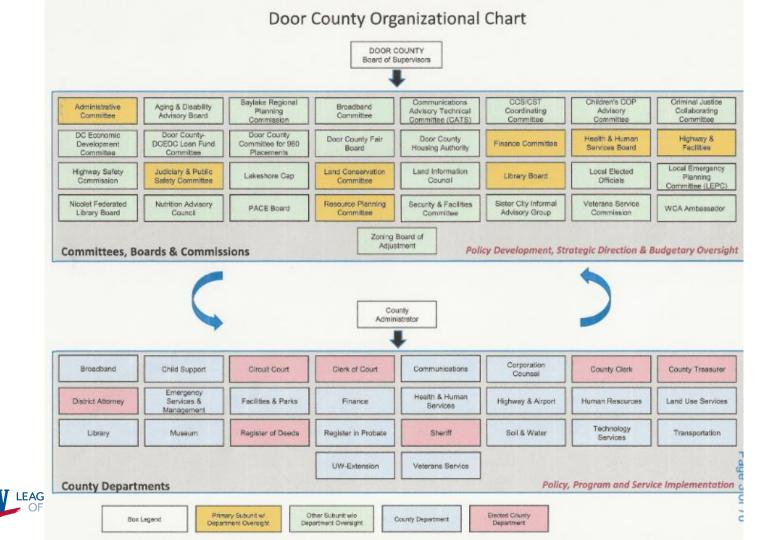

# **County Board Supervisors** & Primary Subunits

**And Other Subunits** 

# County Board Supervisors & Primary Subunits

## **County Board Supervisors** (Legislative Branch)

- 2 year term all elected at once
- April nonpartisan election
- Elect a Chair and Vice-Chair at Organizational Meeting
- Rules of Order for County Board
- Rules of Order & Organization of All County Board Sub-Units

## Primary Subunits of County Board (Committees) (Oversight of county departments)

- Standing and/or Statutory\*
  - Administrative
  - Finance
  - Health & Human Services\*#
  - Highway & Facilities
  - Judiciary & Public Safety
  - Land Conservation\*#
  - Resource Planning\*
    - #Some members of public

#### **Door County Board** 21 Supervisors (non-partisan elected by district)

#### Primary Subunits with Department Oversight (Committee & Boards)

Administrative Committee (7)

Finance Committee (7)

Health & Human Services Board (9) [5CB]

Health & Human Services

multiple

[1CB]

Highway & Facilities (7)

Judiciary & Public Safety Committee (7)

Land Conservation Committee (7) [6CB]

Soil & Water

Library Board (7) [2CB]

Resource Planning Committee (5)

County Administrator County Clark Corporation Counsel & Child Support Broadband Human Resources **Technology Services** Transportation Veterans Services

#### Other Subunits (Statutory, Ad Hoc and Other Committees, Commissions, Boards)

|                                                   | Total Members | CB Members |                                                     | Total Members | CB Members |
|---------------------------------------------------|---------------|------------|-----------------------------------------------------|---------------|------------|
| Aging & Disability Resource Center Advisory Board | (9)           | [1CB]      | Land Information Council                            | (9)           | [1CB]      |
| Bay Lake Regional Planning Commission Rep.        | multiple      | [1CB]      | Local Elected Officials                             | multiple      | [1CB]      |
| Broadband Committee (New)                         | (9)           | [2CB]      | Local Emergency Planning Committee                  | (14)          | [1CB]      |
| (CATS) Communications Advisory Technical Subcomm. | (9)           | [2CB]      | Nicolet Federated Library Board                     | multiple      | na         |
| CCS/CST Coordinating Committee                    | (14)          | [1CB]      | Nutrition Advisory Council                          | (7)           | [1CB]      |
| Children's COP Advisory Committee                 | (11)          | [1CB]      | Pace Representative                                 | multiple      | [1CB]      |
| Citizen Participation Committee for CDBG Program  | (5)           | [2CB]      | Security & Facilities Committee Rep.                | multiple      | [1CB]      |
| Criminal Justice Collaborating Committee          | (13)          | [1CB]      | Sister City Informal Advisory Group                 | (6)           | [4CB]      |
| Door County Committee for 980 Placements          | (5)           | na         | Sturgeon Bay-Door County-DCEDC Loan Fund Comm, Rep. | multiple      | па         |
| Economic Development Rep.                         | multiple      | [1CB]      | Veterans Service Commission                         | (3)           | na         |
| Fair Board Liaison (1 from Highway & Facilities)  | (1)           | [1CB]      | WCA Ambassador                                      | (2)           | [2CB]      |
| Highway Safety Commission                         | (9)           | [1CB]      | Zoning Board of Adjustment                          | (5)           | na         |
| Housing Authority                                 | (5)           | na         |                                                     |               |            |
|                                                   |               |            |                                                     |               |            |

### **Other Subunits**

#### **Other Sub-Units**

Committees/Commissions/Boards (Supervisors and members of public) (Oversight of county departments

- Economic Development
- Fair Board Liaison
- Highway Safety Commission
- Library Board
- Nicolet Federated Library Board
- Veterans Service Commission
- WCA Ambassadors
- ADRC Advisory Board
- Broadband Committee