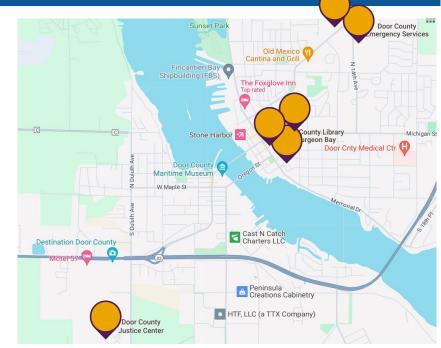

## **County of Door Departments**

by Building

## **Door County Government Center**

#### 421 Nebraska Street, Sturgeon Bay

- Cooperative Extension Programs; DC UW-Extension
- Corporation Counsel
- County Administrator
- County Board Chairman
- County Clerk\*
- Facilities & Parks
- Finance
- Health & Human Services
- Adult Protective Services
- Behavioral Health

## **Door County Justice Center**

## 1201-1215 South Duluth Avenue, Sturgeon Bay

- Emergency Management & Communications
- Child Support Enforcement Agency
- Circuit Court\*\*
- Clerk of Circuit Court\*
- District Attorney\*
- Sheriff's Office/Jail\*